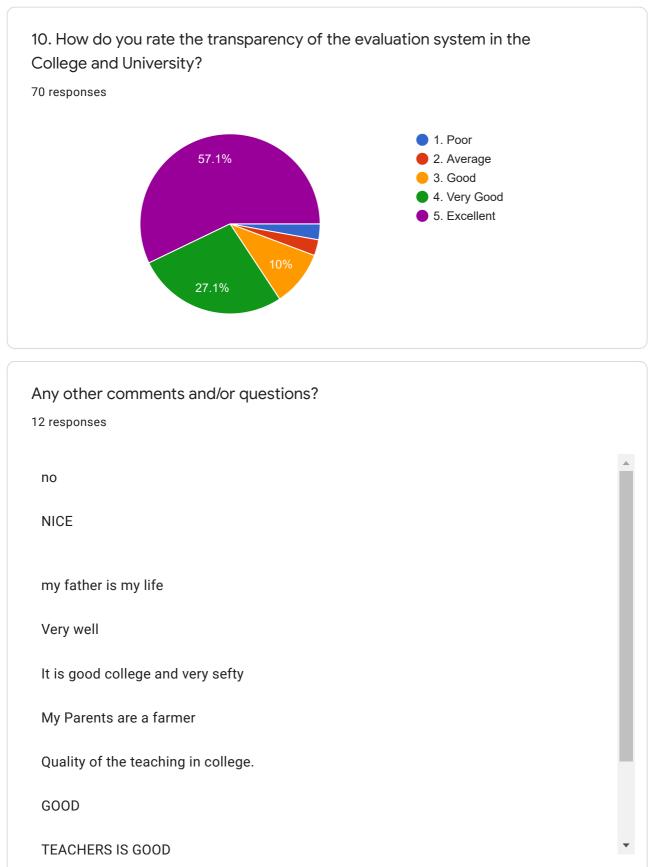

Directions

45.8%

3. Aims and objectives of the syllabi are well defined and clear to teachers and students.

56.2%

5. Sufficient number of prescribed books are available in the Library. 121 responses

This content is neither created nor endorsed by Google. Report Abuse - Terms of Service - Privacy Policy