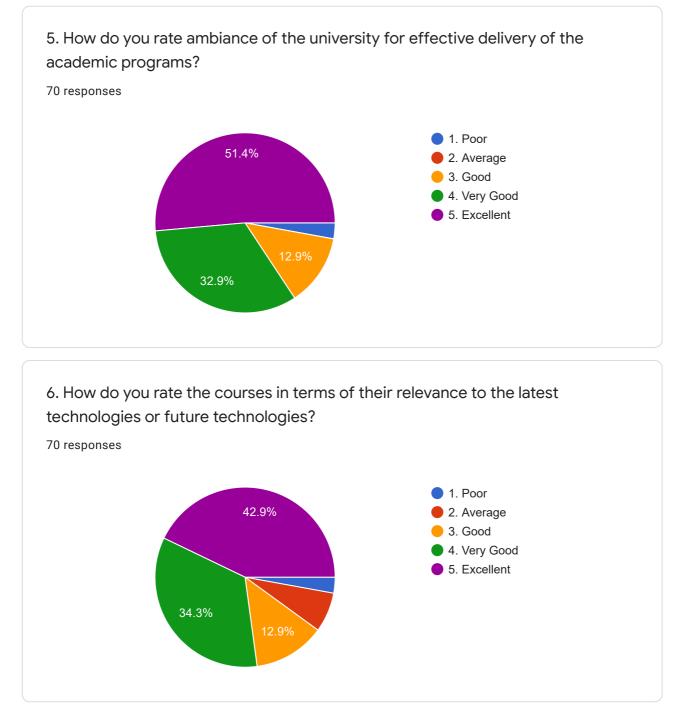

nyas Vidha  |                                           |  |
| fy bsc                        |                                           |  |
| FYBSc                         | •                                         |  |
| Academic year<br>70 responses |                                           |  |
|                               | 2016-17                                   |  |
|                               | 2017-18                                   |  |
| 78.6%                         | <ul><li>2018-19</li><li>2019-20</li></ul> |  |
|                               | ► 2013-20                                 |  |
|                               |                                           |  |
| 18.6%                         |                                           |  |





30%







This content is neither created nor endorsed by Google. Report Abuse - Terms of Service - Privacy Policy