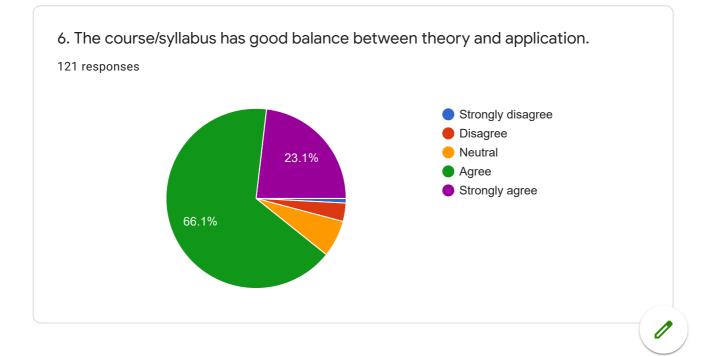

Directions

45.8%

3. Aims and objectives of the syllabi are well defined and clear to teachers and students.

56.2%

5. Sufficient number of prescribed books are available in the Library. 121 responses

This content is neither created nor endorsed by Google. Report Abuse - Terms of Service - Privacy Policy