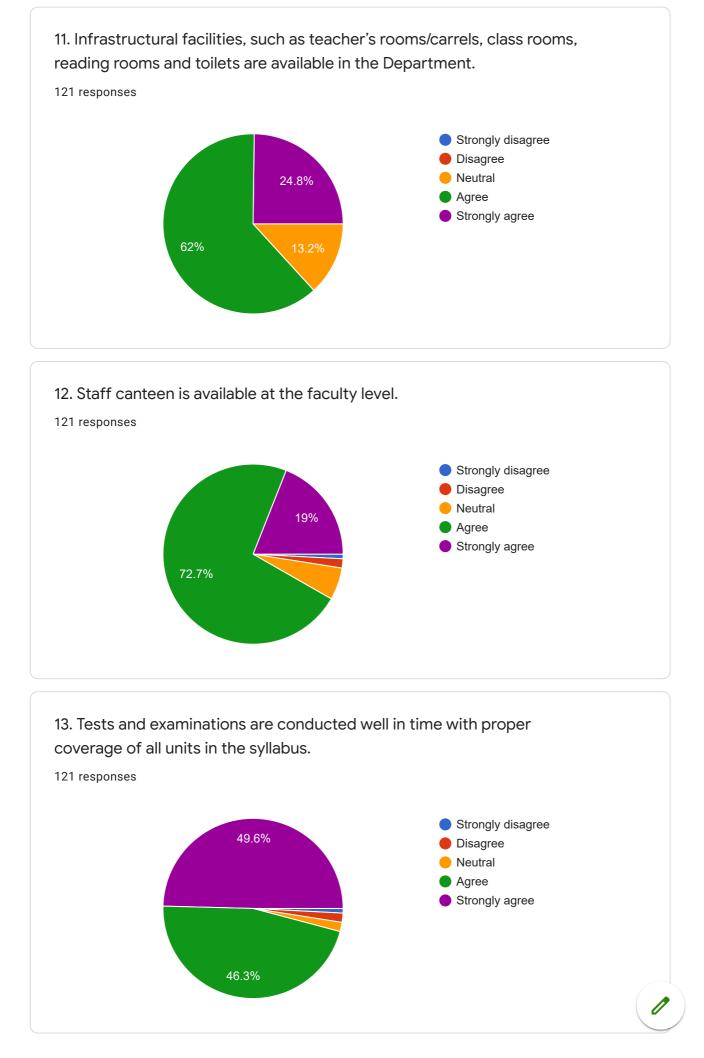

|
|               | 42.1% | .6% |                                                            |          |
|               |       |     |                                                            |          |







| Class<br>93 responses |  |   |
|-----------------------|--|---|
|                       |  |   |
| T.Y.B.Sc.<br>T.y.bsc  |  |   |
| F.Y.B.Sc.             |  |   |
| FY BCA                |  |   |
| ТҮВА                  |  |   |
| T.Y.B.Sc              |  |   |
| FYBA                  |  |   |
| MSc<br>S.Y.B.Sc.      |  |   |
| 0.110.001             |  | • |



Directions

45.8%



3. Aims and objectives of the syllabi are well defined and clear to teachers and students.



56.2%



5. Sufficient number of prescribed books are available in the Library. 121 responses

















This content is neither created nor endorsed by Google. Report Abuse - Terms of Service - Privacy Policy



### Parents Feedback on Curriculum

70 responses

#### **Publish analytics**

MGSM's Arts, Science & Commerce College Chopda, Dist: Jalgaon

Parents Feedback on Curriculum

| Name of the Parent<br>70 responses |    |
|------------------------------------|----|
| Patil Vilas Vinayak                | •  |
| Sadik Ali Mukddar Ali              | ł. |
| Pandharinath Muralidhar Mahajan    |    |
| Satish puna visave.                |    |
| sanjay pitambar patil              |    |
| Lotan Bhaulal Patil                |    |
| WANKHEDE MANOJ EKNATH              |    |
| Pawar Arun Madhav                  |    |
| Zawer Ghanshyam Madanlal           | •  |
|