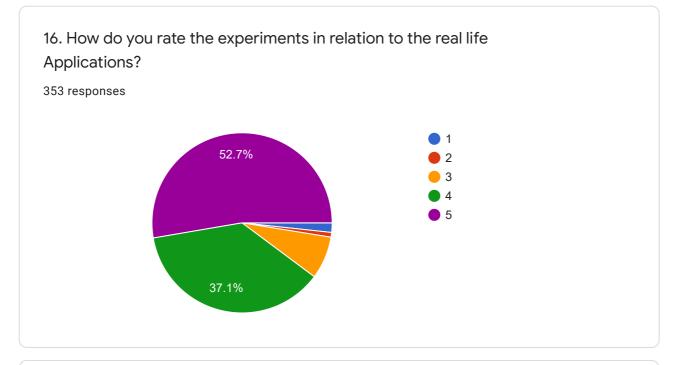

raphy                 |   |
| BCA                                 |   |
| English Novel                       |   |
| Plant Embryology                    |   |
| Principle of maicro Economic        |   |
| bsc                                 |   |
| Plant Metabolism                    |   |
| Pharmaceutical microbiology         | • |
|                                     |   |

Directions













6. How do you rate the objectives stated and relevance to the course content?



1

2 3 4

7. The internal evaluation system as it exists regarding syllabus is:

353 responses











12. How do you rate the relevance of the Text Books and reference books by their International recognition to the Courses?





14. How do you rate the evaluation scheme designed for each of the course?







17. The syllabus enabled me to improve my ability to formulate, analyze and solve problems.









| Any other suggestions (If any)<br>147 responses |   |
|-------------------------------------------------|---|
| Νο                                              |   |
| Teacher teaching is very good                   | ÷ |
| Good                                            |   |
| Νο                                              |   |
| Best syllabus your mA                           |   |
| Excellent                                       |   |
| Very good teaching                              |   |
| NO                                              |   |
| GOOD                                            | • |
|                                                 |   |

This content is neither