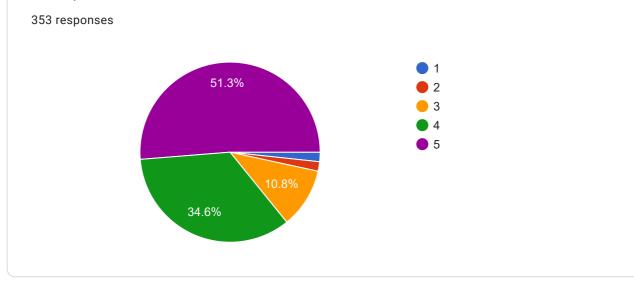

Directions

6. How do you rate the objectives stated and relevance to the course content?

1

2 3 4

7. The internal evaluation system as it exists regarding syllabus is:

353 responses

12. How do you rate the relevance of the Text Books and reference books by their International recognition to the Courses?

14. How do you rate the evaluation scheme designed for each of the course?

17. The syllabus enabled me to improve my ability to formulate, analyze and solve problems.

| Any other suggestions (If any)<br>147 responses |   |
|-------------------------------------------------|---|
| Νο                                              |   |
| Teacher teaching is very good                   | ÷ |
| Good                                            |   |
| Νο                                              |   |
| Best syllabus your mA                           |   |
| Excellent                                       |   |
| Very good teaching                              |   |
| NO                                              |   |
| GOOD                                            | • |
|                                                 |   |