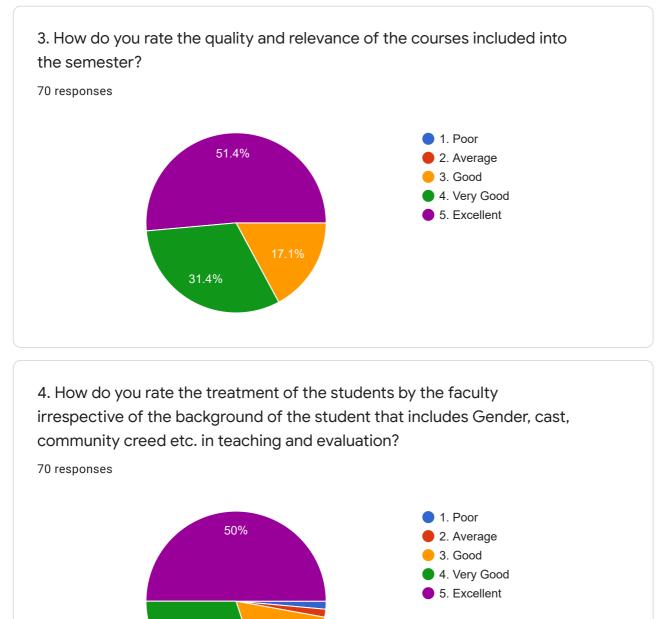

ndi Upanyas Vidha  |                                           |  |
| fy bsc                        |                                           |  |
| FYBSc                         | •                                         |  |
| Academic year<br>70 responses |                                           |  |
|                               | 2016-17                                   |  |
|                               | 2017-18                                   |  |
| 78.6%                         | <ul><li>2018-19</li><li>2019-20</li></ul> |  |
|                               | ► 2013-20                                 |  |
|                               |                                           |  |
| 18.6%                         |                                           |  |





30%







This content is neither created nor endorsed by Google. Report Abuse - Terms of Service - Privacy Policy