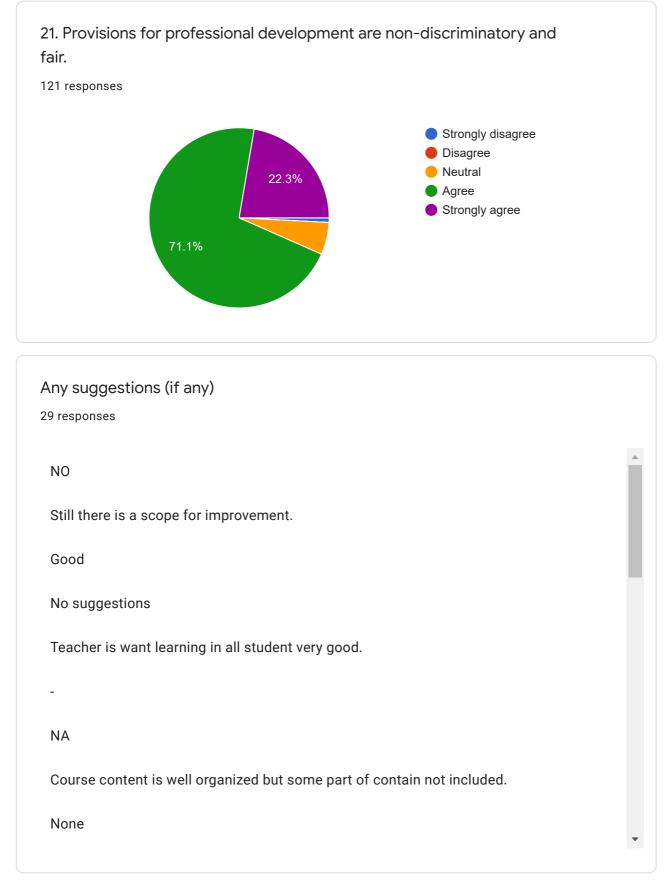

Directions

45.8%

3. Aims and objectives of the syllabi are well defined and clear to teachers and students.

56.2%

5. Sufficient number of prescribed books are available in the Library. 121 responses

This content is neither created nor endorsed by Google. Report Abuse - Terms of Service - Privacy Policy