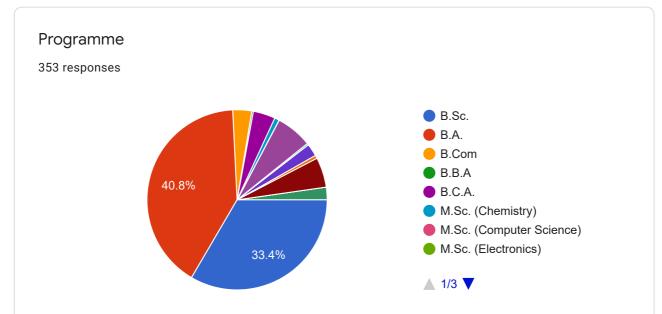

| Name of the Course<br>299 responses |   |
|-------------------------------------|---|
| Bsc                                 |   |
| Practical geography                 |   |
| BCA                                 |   |
| English Novel                       |   |
| Plant Embryology                    |   |
| Principle of maicro Economic        |   |
| bsc                                 |   |
| Plant Metabolism                    |   |
| Pharmaceutical microbiology         | • |
|                                     |   |