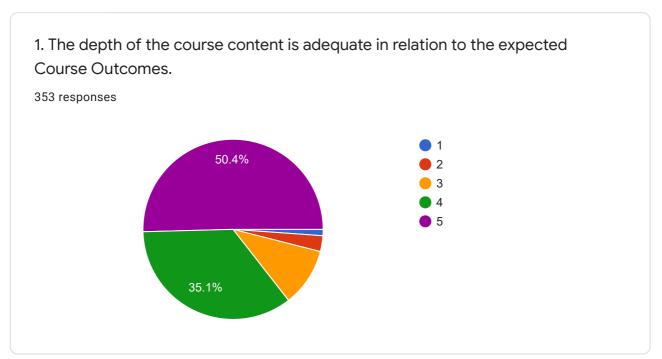

Directions

6. How do you rate the objectives stated and relevance to the course content?

1

2 3 4

7. The internal evaluation system as it exists regarding syllabus is:

353 responses

12. How do you rate the relevance of the Text Books and reference books by their International recognition to the Courses?