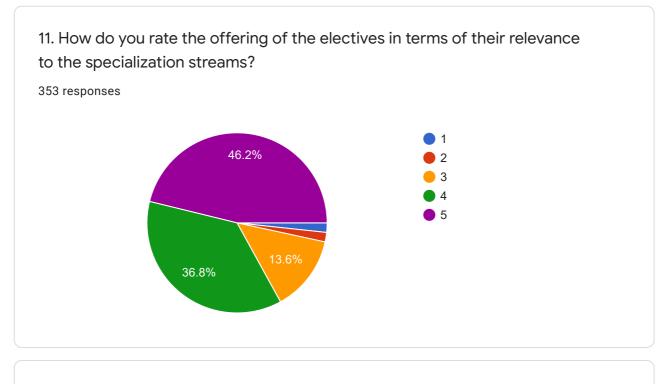

mistry     |   |
| Microbiology  | • |
|               |   |

| Name of the Course<br>299 responses |   |
|-------------------------------------|---|
| Bsc                                 |   |
| Practical geography                 |   |
| BCA                                 |   |
| English Novel                       |   |
| Plant Embryology                    |   |
| Principle of maicro Economic        |   |
| bsc                                 |   |
| Plant Metabolism                    |   |
| Pharmaceutical microbiology         | • |
|                                     |   |

Directions













6. How do you rate the objectives stated and relevance to the course content?



1

2 3 4

7. The internal evaluation system as it exists regarding syllabus is:

353 responses











12. How do you rate the relevance of the Text Books and reference books by their International recognition to the Courses?





14. How do you rate the evaluation scheme designed for each of the course?







17. The syllabus enabled me to improve my ability to formulate, analyze and solve problems.









| Any other suggestions (If any)<br>147 responses |   |
|-------------------------------------------------|---|
| Νο                                              |   |
| Teacher teaching is very good                   | ÷ |
| Good                                            |   |
| Νο                                              |   |
| Best syllabus your mA                           |   |
| Excellent                                       |   |
| Very good teaching