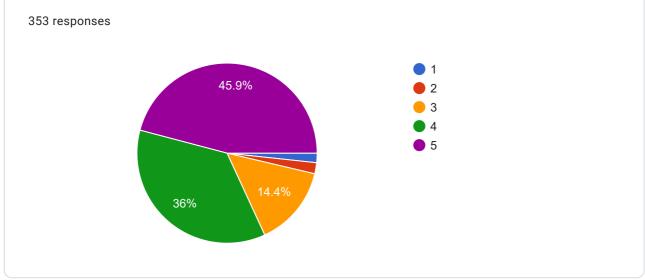

Directions

6. How do you rate the objectives stated and relevance to the course content?

1

2 3 4

7. The internal evaluation system as it exists regarding syllabus is:

353 responses

12. How do you rate the relevance of the Text Books and reference books by their International recognition to the Courses?

14. How do you rate the evaluation scheme designed for each of the course?

17. The syllabus enabled me to improve my ability to formulate, analyze and solve problems.

| Any other suggestions (If any)<br>147 responses |   |
|-------------------------------------------------|---|
| Νο                                              |   |
| Teacher teaching is very good                   | ÷ |
| Good                                            |   |
| Νο                                              |   |
| Best syllabus your mA                           |   |
| Excellent                                       |   |
| Very good teaching                              |   |
| NO                                              |   |
| GOOD                                            | • |
|                                                 |   |