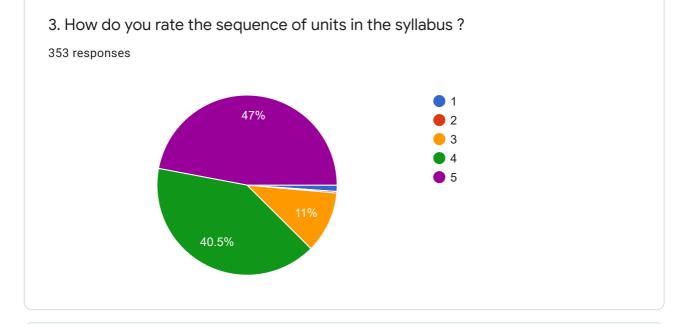

Directions

6. How do you rate the objectives stated and relevance to the course content?

1

2 3 4

7. The internal evaluation system as it exists regarding syllabus is:

353 responses

12. How do you rate the relevance of the Text Books and reference books by their International recognition to the Courses?