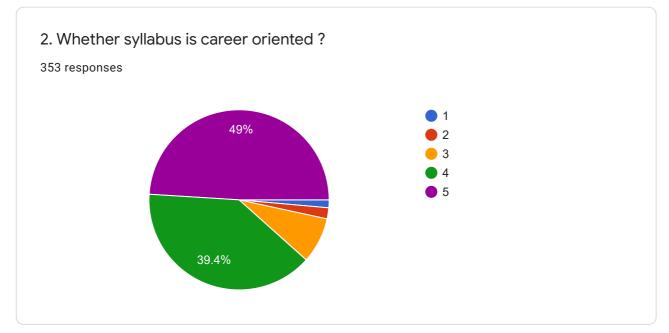

14. How do you rate the evaluation scheme designed for each of the course?

17. The syllabus enabled me to improve my ability to formulate, analyze and solve problems.

| Any other suggestions (If any)<br>147 responses |   |
|-------------------------------------------------|---|
| Νο                                              |   |
| Teacher teaching is very good                   | ÷ |
| Good                                            |   |
| Νο                                              |   |
| Best syllabus your mA                           |   |
| Excellent                                       |   |
| Very good teaching                              |   |
| NO                                              |   |
| GOOD                                            | • |
|                                                 |   |