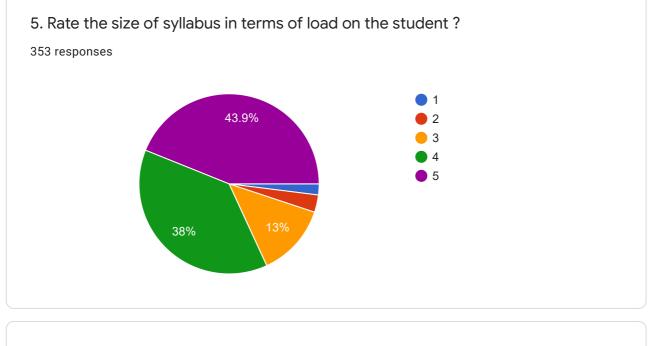

14. How do you rate the evaluation scheme designed for each of the course?

17. The syllabus enabled me to improve my ability to formulate, analyze and solve problems.

| Any other suggestions (If any)<br>147 responses |   |
|-------------------------------------------------|---|
| Νο                                              |   |
| Teacher teaching is very good                   | ÷ |
| Good                                            |   |
| Νο                                              |   |
| Best syllabus your mA                           |   |
| Excellent                                       |   |
| Very good teaching                              |   |
| NO                                              |   |
| GOOD                                            | • |
|                                                 |   |