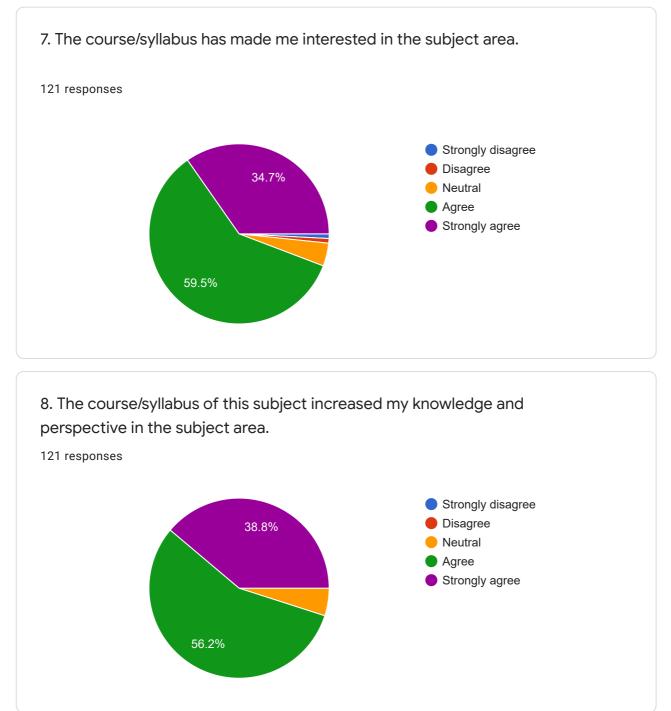

|
|               | 42.1% | .6% |                                                            |          |
|               |       |     |                                                            |          |







| Class<br>93 responses |  |   |
|-----------------------|--|---|
|                       |  |   |
| T.Y.B.Sc.<br>T.y.bsc  |  |   |
| F.Y.B.Sc.             |  |   |
| FY BCA                |  |   |
| ТҮВА                  |  |   |
| T.Y.B.Sc              |  |   |
| FYBA                  |  |   |
| MSc<br>S.Y.B.Sc.      |  |   |
| 0.110.001             |  | • |



Directions

45.8%



3. Aims and objectives of the syllabi are well defined and clear to teachers and students.



56.2%



5. Sufficient number of prescribed books are available in the Library. 121 responses

















This content is neither created nor endorsed by Google. Report Abuse - Terms of Service - Privacy Policy



### Parents Feedback on Curriculum

70 responses

#### **Publish analytics**

MGSM's Arts, Science & Commerce College Chopda, Dist: Jalgaon

Parents Feedback on Curriculum

| Name of the Parent<br>70 responses |    |
|------------------------------------|----|
| Patil Vilas Vinayak                | •  |
| Sadik Ali Mukddar Ali              | ł. |
| Pandharinath Muralidhar Mahajan    |    |
| Satish puna visave.                |    |
| sanjay pitambar patil              |    |
| Lotan Bhaulal Patil                |    |
| WANKHEDE MANOJ EKNATH              |    |
| Pawar Arun Madhav                  |    |
| Zawer Ghanshyam Madanlal           | •  |
|