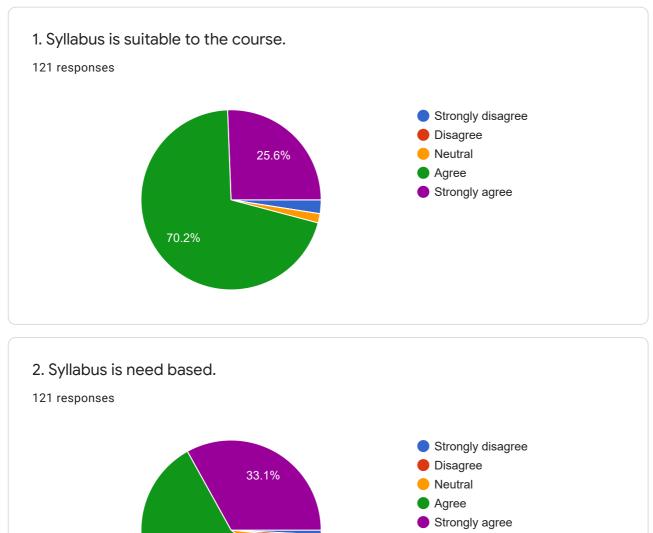

Directions

6. How do you rate the objectives stated and relevance to the course content?

1

2 3 4

7. The internal evaluation system as it exists regarding syllabus is:

353 responses

12. How do you rate the relevance of the Text Books and reference books by their International recognition to the Courses?