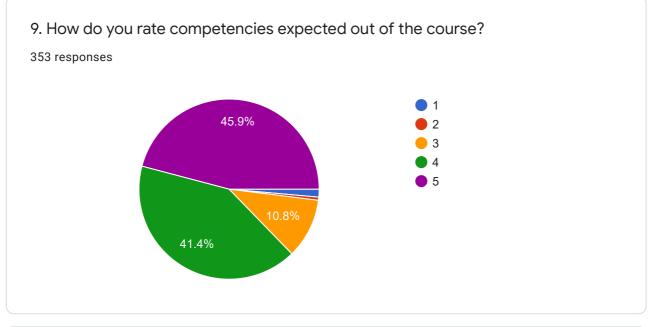

Directions

6. How do you rate the objectives stated and relevance to the course content?

1

2 3 4

7. The internal evaluation system as it exists regarding syllabus is:

353 responses

12. How do you rate the relevance of the Text Books and reference books by their International recognition to the Courses?