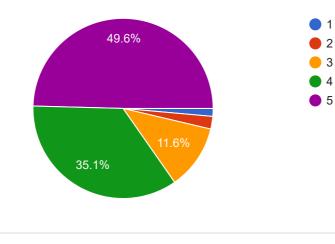

14. How do you rate the evaluation scheme designed for each of the course?

17. The syllabus enabled me to improve my ability to formulate, analyze and solve problems.

| Any other suggestions (If any)<br>147 responses |   |
|-------------------------------------------------|---|
| Νο                                              |   |
| Teacher teaching is very good                   | ÷ |
| Good                                            |   |
| Νο                                              |   |
| Best syllabus your mA                           |   |
| Excellent                                       |   |
| Very good teaching                              |   |
| NO                                              |   |
| GOOD                                            | • |
|                                                 |   |