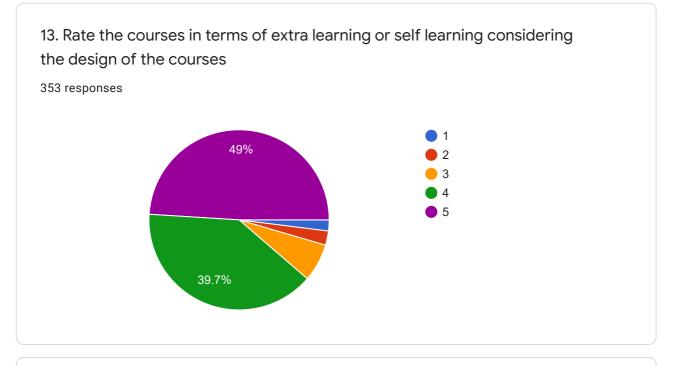

----------------|---|
| Bsc                                 |   |
| Practical geography                 |   |
| BCA                                 |   |
| English Novel                       |   |
| Plant Embryology                    |   |
| Principle of maicro Economic        |   |
| bsc                                 |   |
| Plant Metabolism                    |   |
| Pharmaceutical microbiology         | • |
|                                     |   |

Directions













6. How do you rate the objectives stated and relevance to the course content?



1

2 3 4

7. The internal evaluation system as it exists regarding syllabus is:

353 responses











12. How do you rate the relevance of the Text Books and reference books by their International recognition to the Courses?





14. How do you rate the evaluation scheme designed for each of the course?







17. The syllabus enabled me to improve my ability to formulate, analyze and solve problems.









| Any other suggestions (If any)<br>147 responses |   |
|-------------------------------------------------|---|
| Νο                                              |   |
| Teacher teaching is very good                   | ÷ |
| Good                                            |   |
| Νο                                              |   |
| Best syllabus your mA                           |   |
| Excellent                                       |   |
| Very good teaching                              |   |
| NO                                              |   |
| GOOD                                            | • |