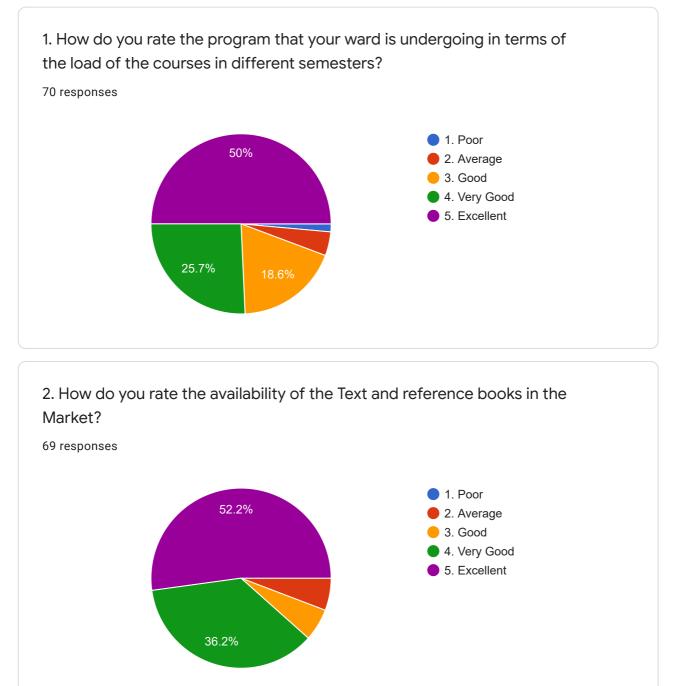

Hindi Upanyas Vidha  |                                           |  |
| fy bsc                        |                                           |  |
| FYBSc                         | •                                         |  |
| Academic year<br>70 responses |                                           |  |
|                               | 2016-17                                   |  |
|                               | 2017-18                                   |  |
| 78.6%                         | <ul><li>2018-19</li><li>2019-20</li></ul> |  |
|                               | ► 2013-20                                 |  |
|                               |                                           |  |
| 18.6%                         |                                           |  |





30%







This content is neither created nor endorsed by Google. Report Abuse - Terms of Service - Privacy Policy