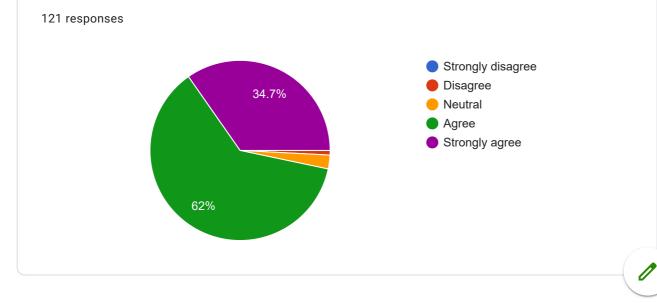

14. How do you rate the evaluation scheme designed for each of the course?

17. The syllabus enabled me to improve my ability to formulate, analyze and solve problems.

| Any other suggestions (If any)<br>147 responses |   |
|-------------------------------------------------|---|
| Νο                                              |   |
| Teacher teaching is very good                   | ÷ |
| Good                                            |   |
| Νο                                              |   |
| Best syllabus your mA                           |   |
| Excellent                                       |   |
| Very good teaching                              |   |
| NO                                              |   |
| GOOD                                            | • |
|                                                 |   |