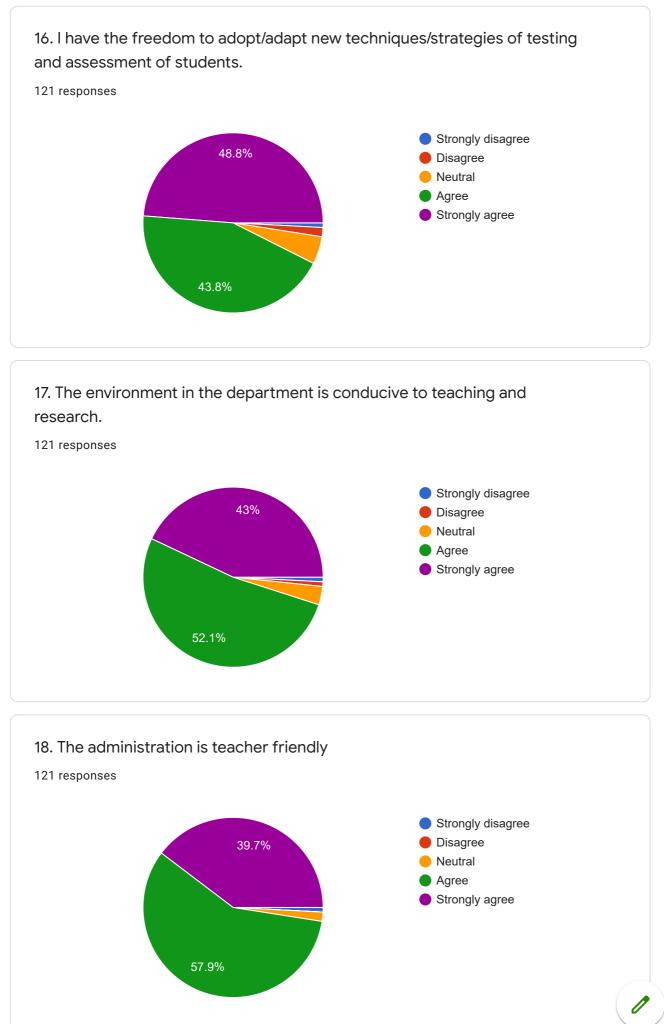

| 42.1% | .6% |                                                            |          |
|               |       |     |                                                            |          |







| Class<br>93 responses |  |   |
|-----------------------|--|---|
|                       |  |   |
| T.Y.B.Sc.<br>T.y.bsc  |  |   |
| F.Y.B.Sc.             |  |   |
| FY BCA                |  |   |
| ТҮВА                  |  |   |
| T.Y.B.Sc              |  |   |
| FYBA                  |  |   |
| MSc<br>S.Y.B.Sc.      |  |   |
| 0.110.001             |  | • |



Directions

45.8%



3. Aims and objectives of the syllabi are well defined and clear to teachers and students.



56.2%



5. Sufficient number of prescribed books are available in the Library. 121 responses

















This content is neither created nor endorsed by Google. Report Abuse - Terms of Service - Privacy Policy



### Parents Feedback on Curriculum

70 responses

#### **Publish analytics**

MGSM's Arts, Science & Commerce College Chopda, Dist: Jalgaon

Parents Feedback on Curriculum

| Name of the Parent<br>70 responses |    |
|------------------------------------|----|
| Patil Vilas Vinayak                | •  |
| Sadik Ali Mukddar Ali              | ł. |
| Pandharinath Muralidhar Mahajan    |    |
| Satish puna visave.                |    |
| sanjay pitambar patil              |    |
| Lotan Bhaulal Patil                |    |
| WANKHEDE MANOJ EKNATH              |    |
| Pawar Arun Madhav                  |    |
| Zawer Ghanshyam Madanlal           | •  |
|