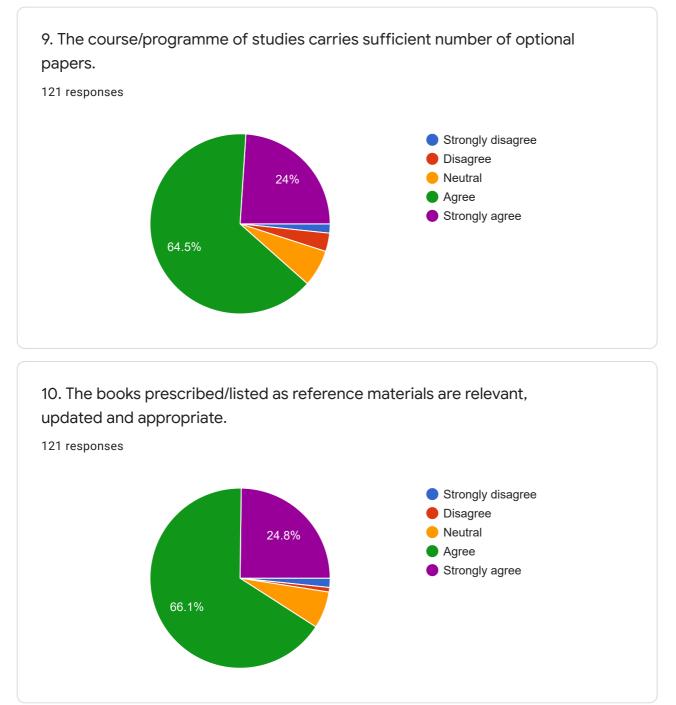

|
|               | 42.1% | .6% |                                                            |          |
|               |       |     |                                                            |          |







| Class<br>93 responses |  |   |
|-----------------------|--|---|
|                       |  |   |
| T.Y.B.Sc.<br>T.y.bsc  |  |   |
| F.Y.B.Sc.             |  |   |
| FY BCA                |  |   |
| ТҮВА                  |  |   |
| T.Y.B.Sc              |  |   |
| FYBA                  |  |   |
| MSc<br>S.Y.B.Sc.      |  |   |
| 0.110.001             |  | • |



Directions

45.8%



3. Aims and objectives of the syllabi are well defined and clear to teachers and students.



56.2%



5. Sufficient number of prescribed books are available in the Library. 121 responses

















This content is neither created nor endorsed by Google. Report Abuse - Terms of Service - Privacy Policy



### Parents Feedback on Curriculum

70 responses

#### **Publish analytics**

MGSM's Arts, Science & Commerce College Chopda, Dist: Jalgaon

Parents Feedback on Curriculum

| Name of the Parent<br>70 responses |    |
|------------------------------------|----|
| Patil Vilas Vinayak                | •  |
| Sadik Ali Mukddar Ali              | ł. |
| Pandharinath Muralidhar Mahajan    |    |
| Satish puna visave.                |    |
| sanjay pitambar patil              |    |
| Lotan Bhaulal Patil                |    |
| WANKHEDE MANOJ EKNATH              |    |
| Pawar Arun Madhav                  |    |
| Zawer Ghanshyam Madanlal           | •  |
|