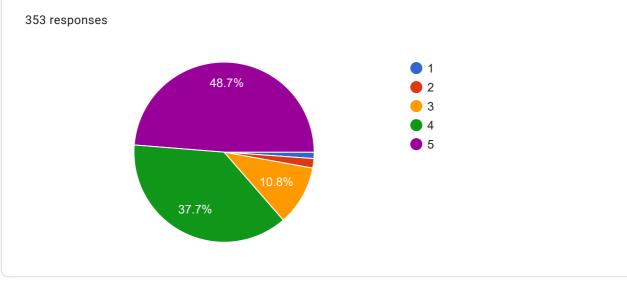

geography                 |   |
| BCA                                 |   |
| English Novel                       |   |
| Plant Embryology                    |   |
| Principle of maicro Economic        |   |
| bsc                                 |   |
| Plant Metabolism                    |   |
| Pharmaceutical microbiology         | • |
|                                     |   |

Directions













6. How do you rate the objectives stated and relevance to the course content?



1

2 3 4

7. The internal evaluation system as it exists regarding syllabus is:

353 responses











12. How do you rate the relevance of the Text Books and reference books by their International recognition to the Courses?





14. How do you rate the evaluation scheme designed for each of the course?







17. The syllabus enabled me to improve my ability to formulate, analyze and solve problems.









| Any other suggestions (If any)<br>147 responses |   |
|-------------------------------------------------|---|
| Νο                                              |   |
| Teacher teaching is very good                   | ÷ |
| Good                                            |   |
| Νο                                              |   |
| Best syllabus your mA                           |   |
| Excellent                                       |   |
| Very good teaching                              |   |
| NO                                              |   |
| GOOD                                            | • |
|                                                 |   |

This content is neit