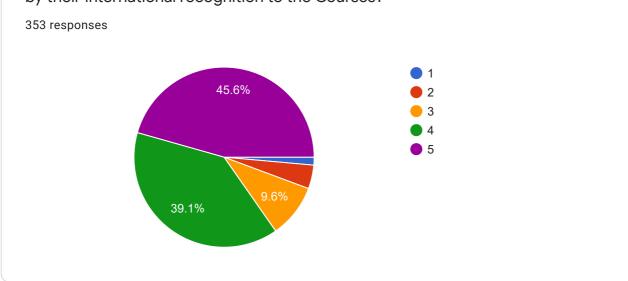

Directions

6. How do you rate the objectives stated and relevance to the course content?

1

2 3 4

7. The internal evaluation system as it exists regarding syllabus is:

353 responses

12. How do you rate the relevance of the Text Books and reference books by their International recognition to the Courses?