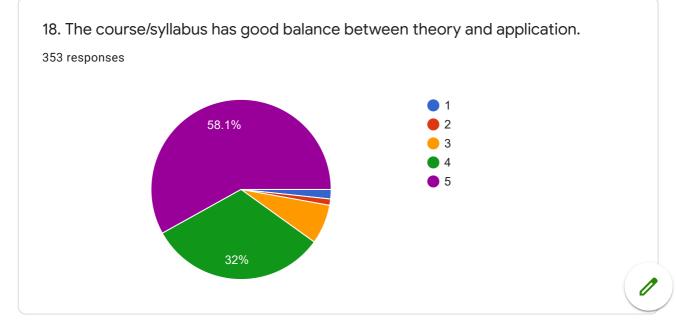

14. How do you rate the evaluation scheme designed for each of the course?

17. The syllabus enabled me to improve my ability to formulate, analyze and solve problems.

| Any other suggestions (If any)<br>147 responses |   |
|-------------------------------------------------|---|
| Νο                                              |   |
| Teacher teaching is very good                   | ÷ |
| Good                                            |   |
| Νο                                              |   |
| Best syllabus your mA                           |   |
| Excellent                                       |   |
| Very good teaching                              |   |
| NO                                              |   |
| GOOD                                            | • |
|                                                 |   |