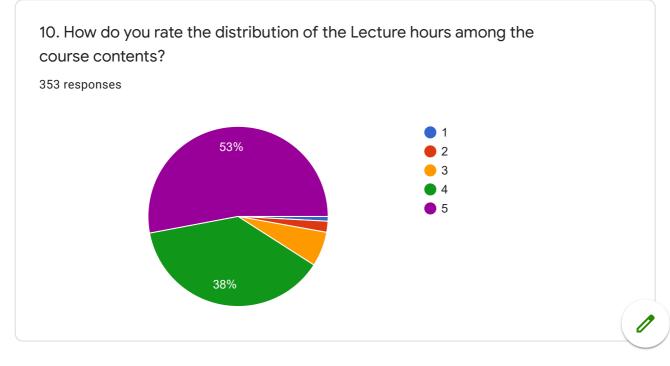

hemistry     |   |
| Microbiology  | • |
|               |   |

| Name of the Course<br>299 responses |   |
|-------------------------------------|---|
| Bsc                                 |   |
| Practical geography                 |   |
| BCA                                 |   |
| English Novel                       |   |
| Plant Embryology                    |   |
| Principle of maicro Economic        |   |
| bsc                                 |   |
| Plant Metabolism                    |   |
| Pharmaceutical microbiology         | • |
|                                     |   |

Directions













6. How do you rate the objectives stated and relevance to the course content?



1

2 3 4

7. The internal evaluation system as it exists regarding syllabus is:

353 responses











12. How do you rate the relevance of the Text Books and reference books by their International recognition to the Courses?





14. How do you rate the evaluation scheme designed for each of the course?







17. The syllabus enabled me to improve my ability to formulate, analyze and solve problems.









| Any other suggestions (If any)<br>147 responses |   |
|-------------------------------------------------|---|
| Νο                                              |   |
| Teacher teaching is very good                   | ÷ |
| Good                                            |   |
| Νο                                              |   |
| Best syllabus your mA                           |   |
| Excellent                                       |   |
| Very good teaching