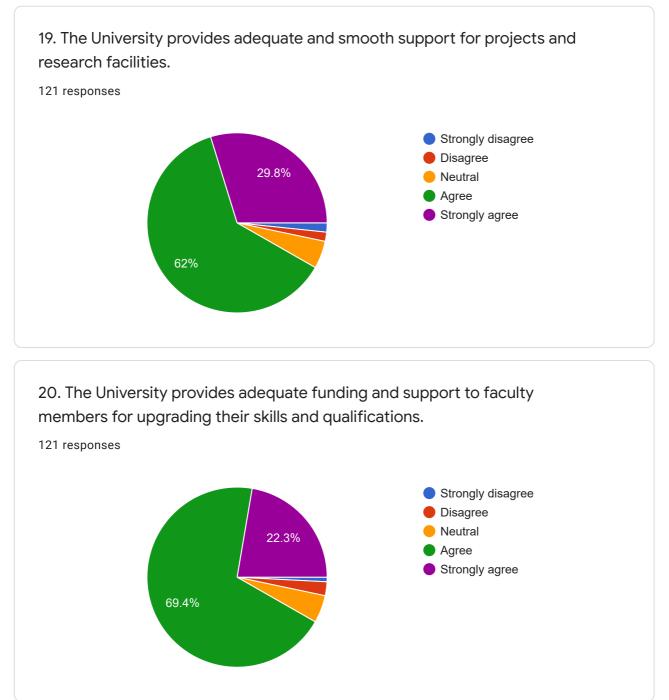

| 42.1% | .6% |                                                            |          |
|               |       |     |                                                            |          |







| Class<br>93 responses |  |   |
|-----------------------|--|---|
|                       |  |   |
| T.Y.B.Sc.<br>T.y.bsc  |  |   |
| F.Y.B.Sc.             |  |   |
| FY BCA                |  |   |
| ТҮВА                  |  |   |
| T.Y.B.Sc              |  |   |
| FYBA                  |  |   |
| MSc<br>S.Y.B.Sc.      |  |   |
| 0.110.001             |  | • |



Directions

45.8%



3. Aims and objectives of the syllabi are well defined and clear to teachers and students.



56.2%



5. Sufficient number of prescribed books are available in the Library. 121 responses

















This content is neither created nor endorsed by Google. Report Abuse - Terms of Service - Privacy Policy



### Parents Feedback on Curriculum

70 responses

#### **Publish analytics**

MGSM's Arts, Science & Commerce College Chopda, Dist: Jalgaon

Parents Feedback on Curriculum

| Name of the Parent<br>70 responses |    |
|------------------------------------|----|
| Patil Vilas Vinayak                | •  |
| Sadik Ali Mukddar Ali              | ł. |
| Pandharinath Muralidhar Mahajan    |    |
| Satish puna visave.                |    |
| sanjay pitambar patil              |    |
| Lotan Bhaulal Patil                |    |
| WANKHEDE MANOJ EKNATH              |    |
| Pawar Arun Madhav                  |    |
| Zawer Ghanshyam Madanlal           | •  |
|