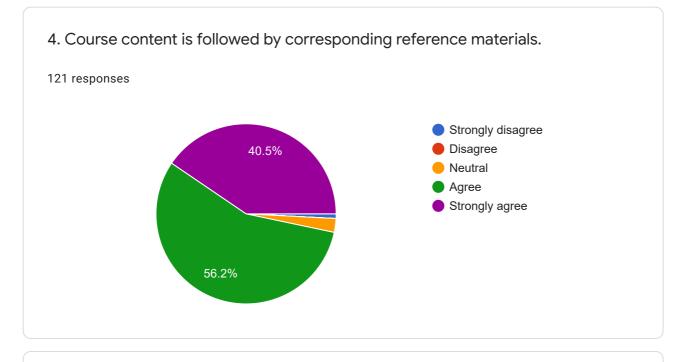

|       |     |                                                            |          |
|               | 42.1% | .6% |                                                            |          |
|               |       |     |                                                            |          |







| Class<br>93 responses |  |   |
|-----------------------|--|---|
|                       |  |   |
| T.Y.B.Sc.<br>T.y.bsc  |  |   |
| F.Y.B.Sc.             |  |   |
| FY BCA                |  |   |
| ТҮВА                  |  |   |
| T.Y.B.Sc              |  |   |
| FYBA                  |  |   |
| MSc<br>S.Y.B.Sc.      |  |   |
| 0.110.001             |  | • |



Directions

45.8%



3. Aims and objectives of the syllabi are well defined and clear to teachers and students.



56.2%



5. Sufficient number of prescribed books are available in the Library. 121 responses

















This content is neither created nor endorsed by Google. Report Abuse - Terms of Service - Privacy Policy



### Parents Feedback on Curriculum

70 responses

#### **Publish analytics**

MGSM's Arts, Science & Commerce College Chopda, Dist: Jalgaon

Parents Feedback on Curriculum

| Name of the Parent<br>70 responses |    |
|------------------------------------|----|
| Patil Vilas Vinayak                | •  |
| Sadik Ali Mukddar Ali              | ł. |
| Pandharinath Muralidhar Mahajan    |    |
| Satish puna visave.                |    |
| sanjay pitambar patil              |    |
| Lotan Bhaulal Patil                |    |
| WANKHEDE MANOJ EKNATH              |    |
| Pawar Arun Madhav