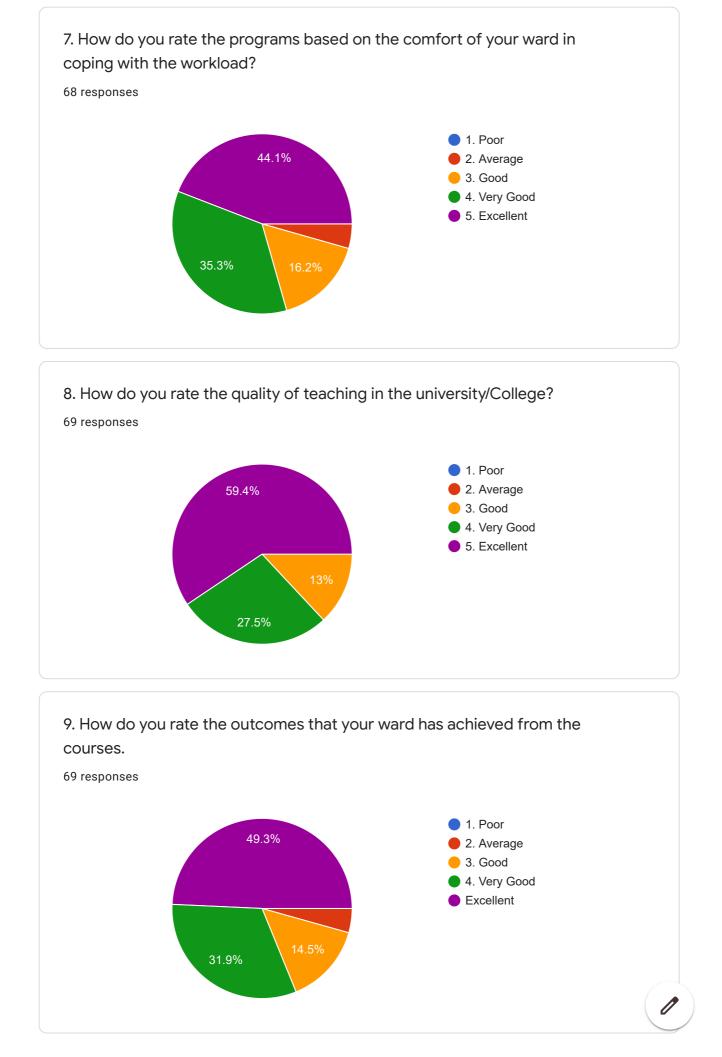

14. How do you rate the evaluation scheme designed for each of the course?

17. The syllabus enabled me to improve my ability to formulate, analyze and solve problems.

| Any other suggestions (If any)<br>147 responses |   |
|-------------------------------------------------|---|
| Νο                                              |   |
| Teacher teaching is very good                   | ÷ |
| Good                                            |   |
| Νο                                              |   |
| Best syllabus your mA                           |   |
| Excellent                                       |   |
| Very good teaching                              |   |
| NO                                              |   |
| GOOD                                            | • |
|                                                 |   |