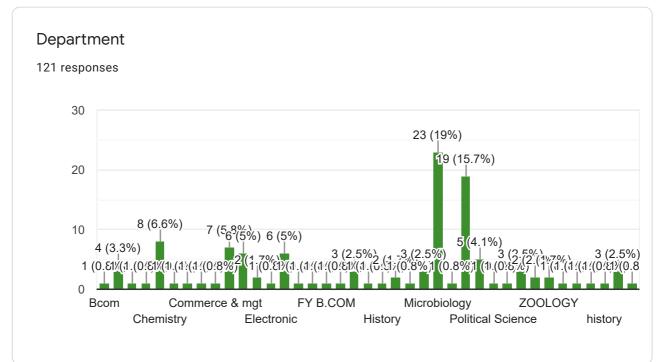

| Subject       |   |
|---------------|---|
| 353 responses |   |
| Geography     |   |
| Botany        |   |
| Geography     |   |
| Mathematics   |   |
| English       |   |
| Electronics   |   |
| Commerce      |   |
| Chemistry     |   |
| Microbiology  | • |
|               |   |