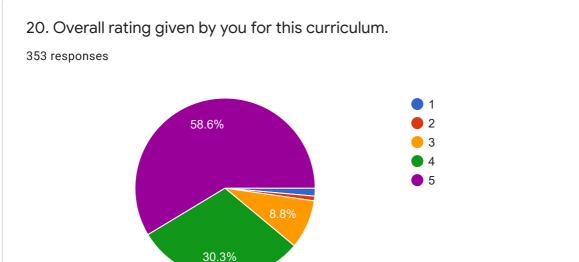

14. How do you rate the evaluation scheme designed for each of the course?

17. The syllabus enabled me to improve my ability to formulate, analyze and solve problems.

| Any other suggestions (If any)<br>147 responses |   |
|-------------------------------------------------|---|
| Νο                                              |   |
| Teacher teaching is very good                   | ÷ |
| Good                                            |   |
| Νο                                              |   |
| Best syllabus your mA                           |   |
| Excellent                                       |   |
| Very good teaching                              |   |
| NO                                              |   |
| GOOD                                            | • |
|                                                 |   |