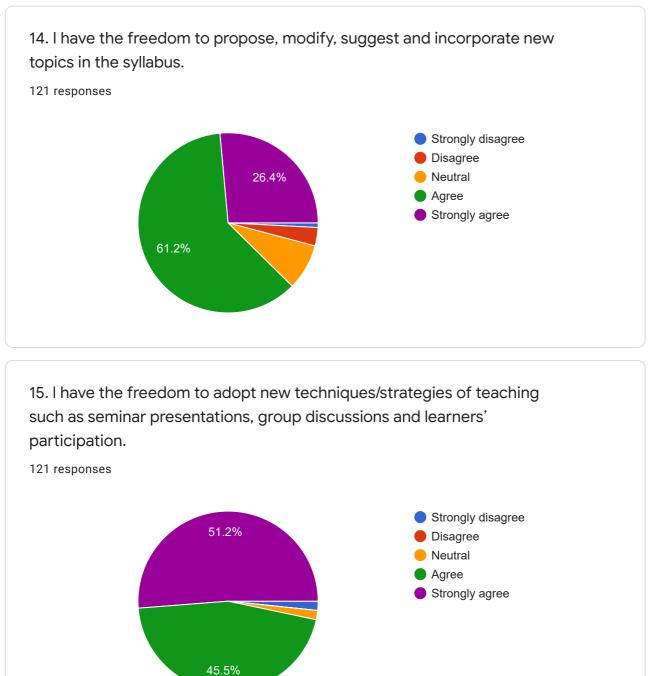

|               | 42.1% | .6% |                                                            |          |
|               |       |     |                                                            |          |







| Class<br>93 responses |  |   |
|-----------------------|--|---|
|                       |  |   |
| T.Y.B.Sc.<br>T.y.bsc  |  |   |
| F.Y.B.Sc.             |  |   |
| FY BCA                |  |   |
| ТҮВА                  |  |   |
| T.Y.B.Sc              |  |   |
| FYBA                  |  |   |
| MSc<br>S.Y.B.Sc.      |  |   |
| 0.110.001             |  | • |



Directions

45.8%



3. Aims and objectives of the syllabi are well defined and clear to teachers and students.



56.2%



5. Sufficient number of prescribed books are available in the Library. 121 responses

















This content is neither created nor endorsed by Google. Report Abuse - Terms of Service - Privacy Policy



### Parents Feedback on Curriculum

70 responses

#### **Publish analytics**

MGSM's Arts, Science & Commerce College Chopda, Dist: Jalgaon

Parents Feedback on Curriculum

| Name of the Parent<br>70 responses |    |
|------------------------------------|----|
| Patil Vilas Vinayak                | •  |
| Sadik Ali Mukddar Ali              | ł. |
| Pandharinath Muralidhar Mahajan    |    |
| Satish puna visave.                |    |
| sanjay pitambar patil              |    |
| Lotan Bhaulal Patil                |    |
| WANKHEDE MANOJ EKNATH              |    |
| Pawar Arun Madhav                  |    |
| Zawer Ghanshyam Madanlal           | •  |
|